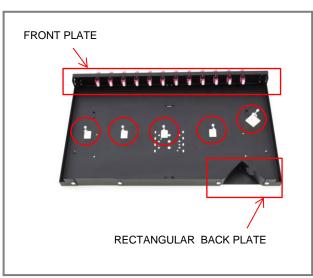

## Patch panel composition:

- Body of patch panel
- Front plate with 24 LC duplex adapters
- Rectangular back plate
- One large twister and four small twisters

Fasten the gland to the rectanglular back plate by screwing the gland's nut.