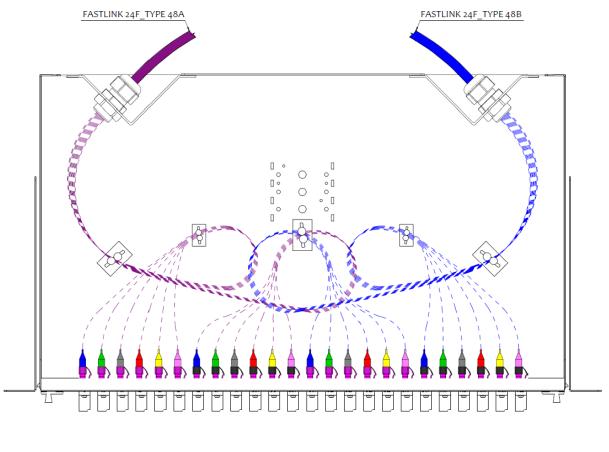

ANNEX 3: Installation of two FASTLINK 24-fiber preterms to one FASTLINK 24x LCD patch panel

- The installation procedure largely mirrors that of a single FASTLINK 24-fiber preterm to the 12x LCD patch panel. The difference lies only in the management of cables in the patch panel.
- Take the TYPE 48A FASTLINK preterm (cables pictured in purple). Split the 24 fibers into two groups according to colour sequence TIA/EIA-598. The first 12 LC connectors have clips in the same colour as the corresponding connectors' bodies. The second 12 LC connectors have black-colored clips. Gather the first 12 fibers and secure them to the large twister on the left side. Make a loop and secure these twelve fibers to the nearest small twister. Plug in the first 12 connectors. Gather the second 12 fibers and secure them to the large twister on the left side. Make a loop and secure them to the large middle twister. Plug them in.

• Take the second FASTLINK preterm (TYPE 48B, cables pictured in blue). Split the 24 fibers into two groups according to colour sequence TIA/EIA-598. The first 12 LC connectors have clips in the same color as the corresponding connectors' bodies. The second 12 LC connectors have black-coloured clips. Gather the first 12 fibers and secure them to the large twister on the right side. Make a loop and secure the first 12 fibers to the nearest small twister. Plug in the first 12 connectors. Gather the second 12 fibers and secure them to the large twister on right side. Make a loop and attach them to the large middle twister. Plug them in.