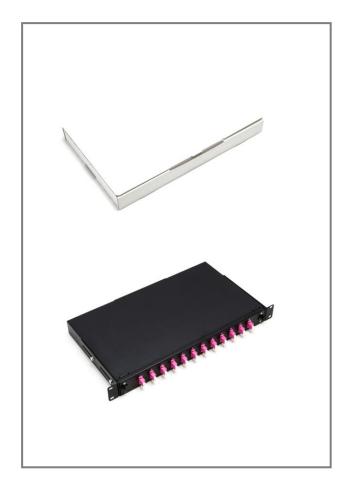

- 1U 19" black patch panel
- Rack-mount version, with easy and quickopening system
- Ejected patch panel hangs down at a 40degree angle and is easily accessible by operating staff
- Front panel 12 holes, 2xLC, black
- Rectangular back plate

## **INSTALLING FASTLINK INTO PATCH PANEL**

Open the box and take out the patch panel. Open the patch panel.

## Patch panel composition:

- Body of patch panel
- Front plate with 24 LC duplex adapters
- Rectangular back plate
- One large twister and four small twisters

Fasten the gland to the rectanglular back plate by screwing the gland's nut.