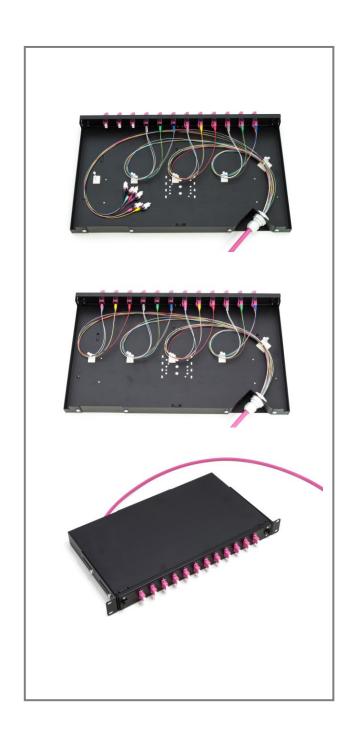

## Step 5.

Attach the second six fibers to the large twister. Lead them to the side of the panel under the (already plugged in) connectors.

Repeat steps 3 - 5 for all the following fibers.

Close the patch panel.

## **INSTALLING FASTLINK INTO PATCH PANEL**

Open the box and take out the patch panel. Open the patch panel.