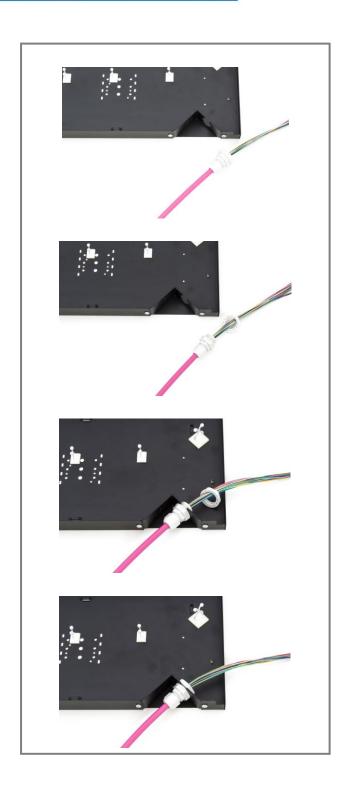

## Patch panel composition:

- Body of patch panel
- Front plate with 24 LC duplex adapters
- Rectangular back plate
- One large twister and four small twisters

Fasten the gland to the rectanglular back plate by screwing the gland's nut.

### Step 2.

Take the first six fibers and attach them to the large twister, which holds all 24 fibers. Make a loop and attach the six fibers to the nearest small twister.