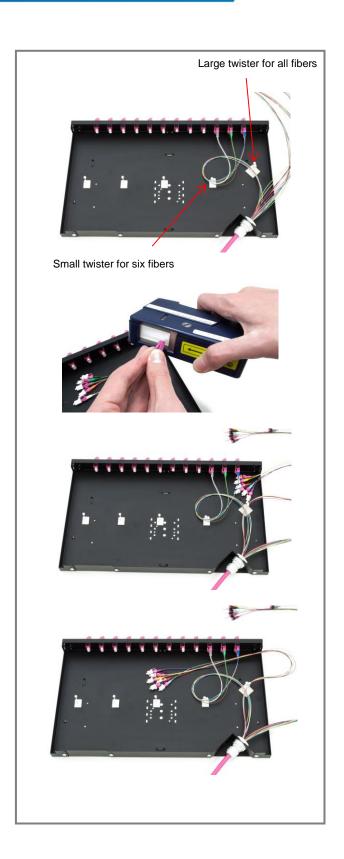

## Patch panel composition:

- Body of patch panel
- Front plate with 24 LC duplex adapters
- Rectangular back plate
- One large twister and four small twisters

Fasten the gland to the rectanglular back plate by screwing the gland's nut.

Installation of LC connectors:

### Step 1.

Split the 24 fibers into four groups according to colour sequence TIA/EIA-598. The first 12 LC connectors have clips in the same colour as the corresponding connectors' bodies. The second 12 LC connectors have black-coloured clips.

### Step 2.

Take the first six fibers and attach them to the large twister, which holds all 24 fibers. Make a loop and attach the six fibers to the nearest small twister.

#### Step 3.

Remove the dust caps from the first six connectors and adapters. Clean the connectors' ferrules using the OPTIPOP before plugging.

#### Step 4.

Plug the first six connectors into the adapters.

## Step 5.

Attach the second six fibers to the large twister. Lead them to the side of the panel under the (already plugged in) connectors.

Repeat steps 3 - 5 for all the following fibers.

Close the patch panel.