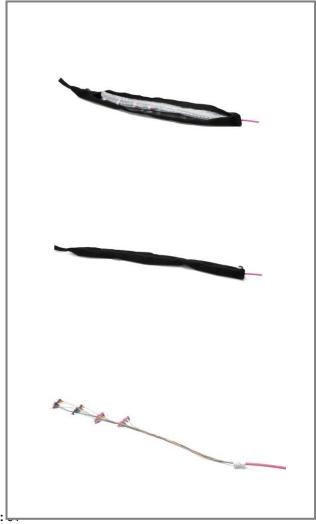

#### **Product information:**

- 24-fiber pre-terminated indoor/outdoor, mini breakout (distribution) cable
- Cost-effective patching solution

- Corpull pulling system
- The Corpull pulling system is designed for repeated use during multiple installations
- Made of high-quality, durable material

Open the cardboard box and take out the reel with the trunk cable. Cut the cable tie which secures the free tails of the fanout to the cardboard reel flange.

Place the cable (protected by bubble foil) into the Corpull and close the zipper.

After use, remove the cable from the Corpull and remove the bubble foil.

For the detailed Corpull pulling system installation procedure, follow Sylex installation guide IG-FOI-001.

nelease uate. 4 Or repruary 2013 | version: 00 | nevision: