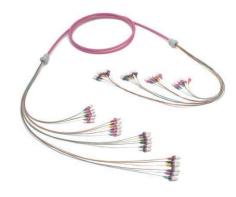

#### **Product information:**

- 24-fiber pre-terminated indoor/outdoor, mini breakout (distribution) cable
- Cost-effective patching solution

- Corpull pulling system
- The Corpull pulling system is designed for repeated use during multiple installations
- Made of high-quality, durable material