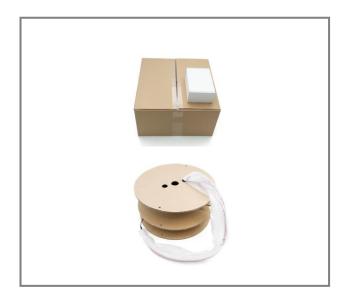

Open the cardboard box and take out the reel with the trunk cable. Cut the cable tie which secures the free tails of the fanout to the cardboard reel flange.

Place the cable (protected by bubble foil) into the Corpull and close the zipper.