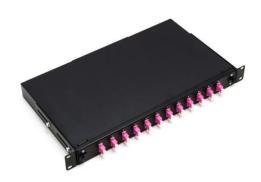

- 1U 19" black patch panel
- Rack-mount version, with easy and quickopening system
- Ejected patch panel hangs down at a 40degree angle and is easily accessible by operating staff
- Front panel 12 holes, 2xLC, black
- Rectangular back plate