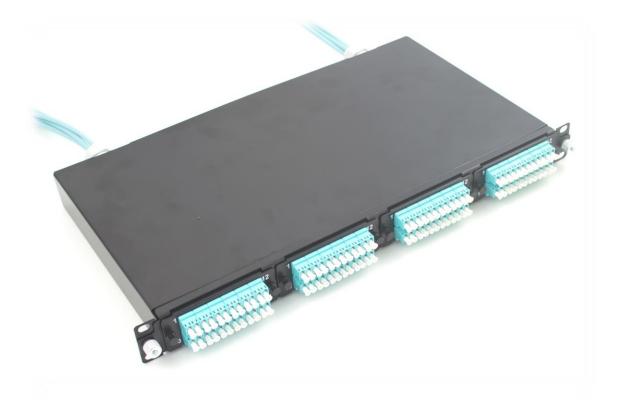

# Installation of 12-fibre MTP backbone trunk cables

This installation guide describes the installation method of 12-fibre backbone MTP cables into the SYLEX MTP panel system.

#### Installation of eight MTP trunk cables through two glands

Set the length (L) of the MTP cable trunks according to the table below. Be sure to use the correct length of the inside part of the MTP trunk cables according to the table below.

| Trunk<br>cable | Length of cable (L) | MTP<br>Cassette |
|----------------|---------------------|-----------------|
| 1.             | 44 cm               | 2.              |
| 2.             | 44 cm               | 2.              |
| 3.             | 35 cm               | 1.              |
| 4.             | 35 cm               | 1.              |
| 5.             | 44 cm               | 3.              |
| 6.             | 44 cm               | 3.              |
| 7.             | 35 cm               | 4.              |
| 8.             | 35 cm               | 4.              |

Position the plastic twisters as shown in the picture.

Fasten the cable gland into the back plate on the right side by screwing down the gland's nut.

Take the first two trunk cables and attach them to the first two twisters on the right side. Make a loop and plug them into the first MTP cassette.

Gather the next two trunk cables and attach them to the middle twister and plug them into the second MTP cassette.

Release date: 16 October 2019 | Version: 01 | Revision: 00

Repeat the same procedure for the next four cables from the left side.

Push the drawer back into the panel body and fasten the panel screws.

Your panel with trunk cables is ready to be used.

This installation guide is also applicable for other SYLEX MTP trunk cables.

For more information, contact our sales team at sales@sylex.sk