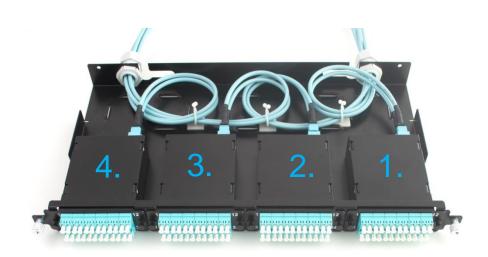

Position the plastic twisters as shown in the picture.

Fasten the cable gland into the back plate on the right side by screwing down the gland's nut.

Take the first two trunk cables and attach them to the first two twisters on the right side. Make a loop and plug them into the first MTP cassette.

Gather the next two trunk cables and attach them to the middle twister and plug them into the second MTP cassette.

Release date: 16 October 2019 | Version: 01 | Revision: 00

Repeat the same procedure for the next four cables from the left side.

Push the drawer back into the panel body and fasten the panel screws.

Your panel with trunk cables is ready to be used.

This installation guide is also applicable for other SYLEX MTP trunk cables.

For more information, contact our sales team at sales@sylex.sk