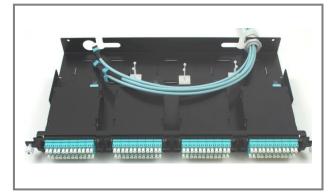

Position the plastic twisters as shown in the picture.

Fasten the cable gland into the back plate on the right side by screwing down the gland's nut.

Take the first two trunk cables and attach them to the first two twisters on the right side. Make a loop and plug them into the first MTP cassette.

Gather the next two trunk cables and attach them to the middle twister and plug them into the second MTP cassette.

Release date: 16 October 2019 | Version: 01 | Revision: 00

Repeat the same procedure for the next four cables from the left side.