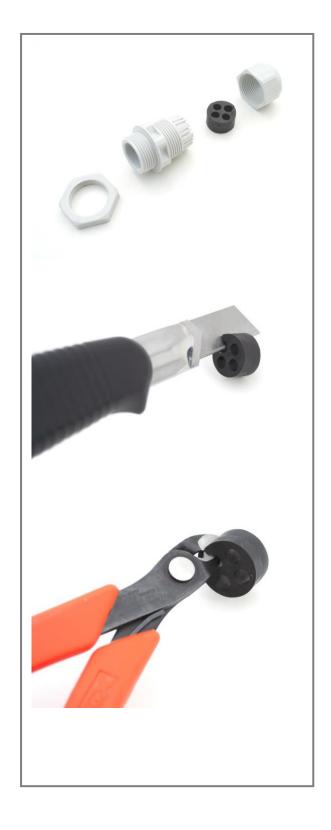

### Preparation of cable gland

The cable gland size is M25.

The cable gland contains a rubber ring with four holes. Each hole is dedicated for one MTP trunk cable.

Cut the rubber ring to create the longitudinal slot into which the cable can be pressed.

Insert the required number of MTP trunk cables into the gland and assemble the parts together, leaving the nut free.

Release date: 16 October 2019 | Version: 01 | Revision: 00