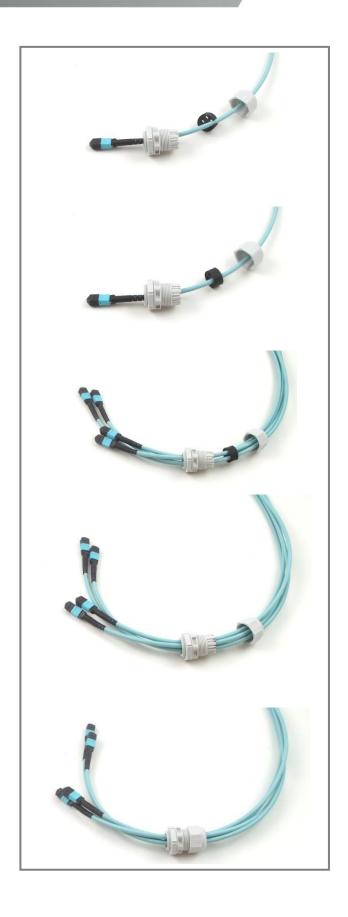

Position the plastic twisters as shown in the picture.

Fasten the cable gland into the back plate on the right side by screwing down the gland's nut.

Take the first two trunk cables and attach them to the first two twisters on the right side. Make a loop and plug them into the first MTP cassette.

Gather the next two trunk cables and attach them to the middle twister and plug them into the second MTP cassette.

Release date: 16 October 2019 | Version: 01 | Revision: 00

Repeat the same procedure for the next four cables from the left side.