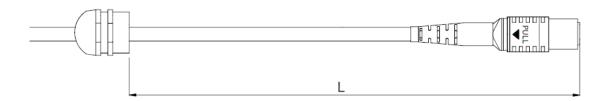

#### Installation of eight MTP trunk cables through two glands

Set the length (L) of the MTP cable trunks according to the table below. Be sure to use the correct length of the inside part of the MTP trunk cables according to the table below.

| Trunk<br>cable | Length of cable (L) | MTP<br>Cassette |
|----------------|---------------------|-----------------|
| 1.             | 44 cm               | 2.              |
| 2.             | 44 cm               | 2.              |
| 3.             | 35 cm               | 1.              |
| 4.             | 35 cm               | 1.              |
| 5.             | 44 cm               | 3.              |
| 6.             | 44 cm               | 3.              |
| 7.             | 35 cm               | 4.              |
| 8.             | 35 cm               | 4.              |