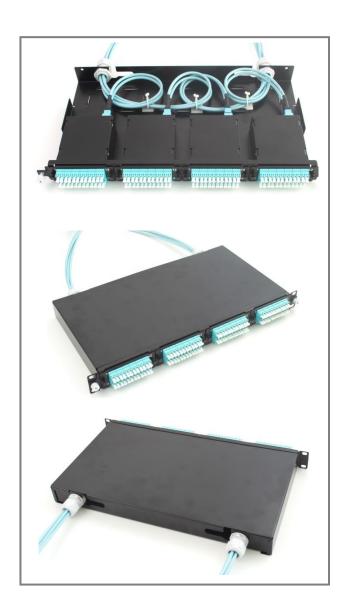

Position the plastic twisters as shown in the picture.

Fasten the cable gland into the back plate on the right side by screwing down the gland's nut.

Take the first two trunk cables and attach them to the first two twisters on the right side. Make a loop and plug them into the first MTP cassette.

Gather the next two trunk cables and attach them to the middle twister and plug them into the second MTP cassette.

Release date: 16 October 2019 | Version: 01 | Revision: 00

Repeat the same procedure for the next four cables from the left side.

Push the drawer back into the panel body and fasten the panel screws.

Your panel with trunk cables is ready to be used.

This installation guide is also applicable for other SYLEX MTP trunk cables.

For more information, contact our sales team at sales@sylex.sk