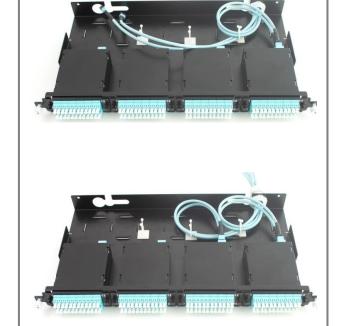

Position the plastic twisters as shown in the picture.

Fasten the cable gland into the back plate on the right side by screwing down the gland's nut.

Take the first two trunk cables and attach them to the first two twisters on the right side. Make a loop and plug them into the first MTP cassette.

Gather the next two trunk cables and attach them to the middle twister and plug them into the second MTP cassette.

Release date: 16 October 2019 | Version: 01 | Revision: 00

Repeat the same procedure for the next four cables from the left side.

Push the drawer back into the panel body and fasten the panel screws.

Your panel with trunk cables is ready to be used.

This installation guide is also applicable for other SYLEX MTP trunk cables.

For more information, contact our sales team at sales@sylex.sk