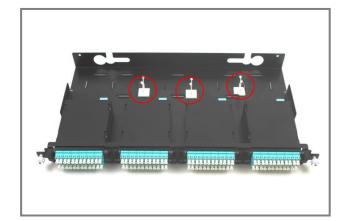

Position the plastic twisters as shown in the picture.

Fasten the cable gland into the back plate on the right side by screwing down the gland's nut.

Take the first two trunk cables and attach them to the first two twisters on the right side. Make a loop and plug them into the first MTP cassette.