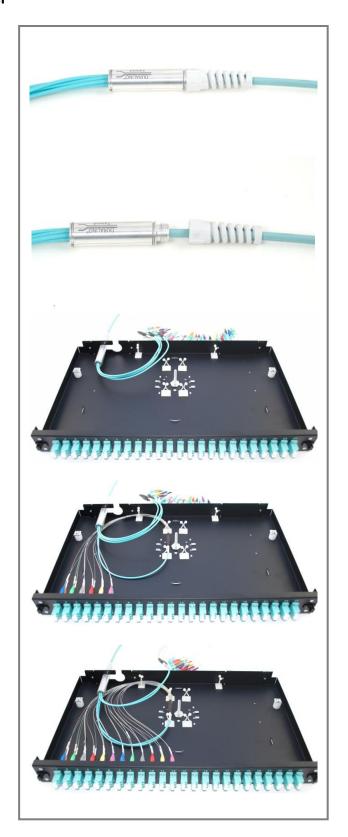

### 3. 48x LC trunk cable installation into 1U panel

Prepare LC trunk cable for installation.

Partially unscrew the grommet from the Duralino fanout.

Slide the Duralino fanout into the panel cut-out and push it to the middle panel side. Fasten the fanout grommet.

Plug the first 12x LC connectors (No.1 – No.12) into LCD adaptors (No.1 – No.6) based on TIA/EIA 598-A colour coding.

Repeat the same process with the second group of 12x LC connectors (No.13 – No.24) into LCD adaptors (No.7 – No.12).

Repeat the same process with the third group of 12x LC connectors (No.25 – No.36) into LCD adaptors (No.13 – No.18).

Repeat the same process with the last group of 12x LC connectors (No.37 – No.48) into LCD adaptors (No.19 – No.24)