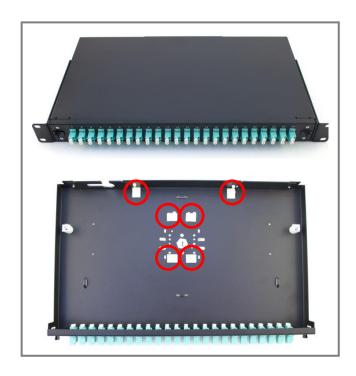

### 1. 1U Patch panel preparation:

Unpack the 1U panel from the box and remove the top cover from the 1U panel.

Recommended positions of plastic twisters (twisters are not included with the product).

#### 2. Panel information

There is a cut-out for cable entry on both sides of the panel. Through each cut-out, you can install:

| Cut-out  | Duralino with grommet                | Suitable for thread | Hole<br>diameter |
|----------|--------------------------------------|---------------------|------------------|
| 1. Green | 2x Duralino S<br>or<br>2x Duralino L | M12 / PG7           | Ø12mm            |
| 2. Red   | N/A                                  | M20 / PG13          | Ø21mm            |
| 3. Blue  | 1x Duralino XL                       | M25 / PG16          | Ø26mm            |