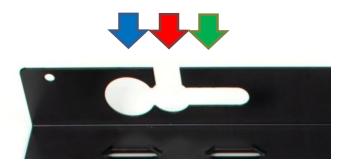

#### 2. Panel information

There is a cut-out for cable entry on both sides of the panel. Through each cut-out, you can install:

| Cut-out  | Duralino with grommet                | Suitable for thread | Hole<br>diameter |
|----------|--------------------------------------|---------------------|------------------|
| 1. Green | 2x Duralino S<br>or<br>2x Duralino L | M12 / PG7           | Ø12mm            |
| 2. Red   | N/A                                  | M20 / PG13          | Ø21mm            |
| 3. Blue  | 1x Duralino XL                       | M25 / PG16          | Ø26mm            |