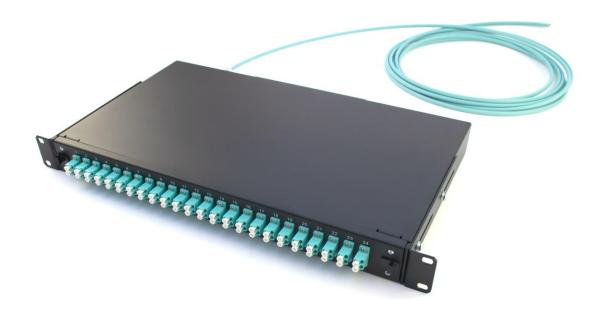

# LC multi-fibre trunk cable installation

This installation guide describes the method of installing LC trunk cable (N x LCD) into the SYLEX patch panel.

Put the top cover back on the 1U patch panel and close the 1U panel.

Your panel with trunk cable is ready to be used.

This installation guide is also applicable for other Sylex trunk cables with cable grommet.