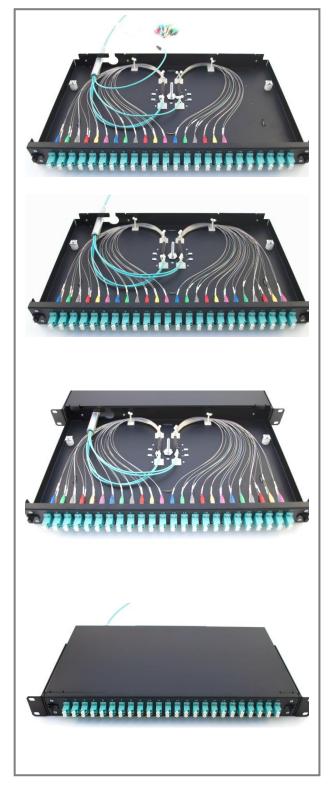

### 3. 48x LC trunk cable installation into 1U panel

Prepare LC trunk cable for installation.

Partially unscrew the grommet from the Duralino fanout.

Slide the Duralino fanout into the panel cut-out and push it to the middle panel side. Fasten the fanout grommet.

Plug the first 12x LC connectors (No.1 – No.12) into LCD adaptors (No.1 – No.6) based on TIA/EIA 598-A colour coding.

Repeat the same process with the second group of 12x LC connectors (No.13 – No.24) into LCD adaptors (No.7 – No.12).

Repeat the same process with the third group of 12x LC connectors (No.25 – No.36) into LCD adaptors (No.13 – No.18).

Repeat the same process with the last group of 12x LC connectors (No.37 – No.48) into LCD adaptors (No.19 – No.24)

Put the top cover back on the 1U patch panel and close the 1U panel.

Your panel with trunk cable is ready to be used.

This installation guide is also applicable for other Sylex trunk cables with cable grommet.