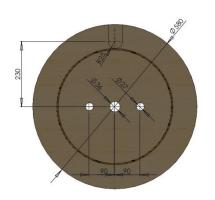

## Product change notification PCN-FOI-007

February 2016

Dear Sir or Madam,

Please accept this document as a formal notification that SYLEX will be gradually replacing the current standard type of cardboard reel (SIZE II) in the complete range of products where this reel is used. The current reel (SIZE II) has the following basic dimensions: