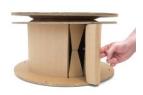

The new reel (POP-UP II) has the same dimensions and mechanical stability as the SIZE II reel – on top of that, it has the added a feature of **easy disassembly** after use, as shown in the following pictures:

With this feature, you can easily reduce the final volume of packaging waste by 88%.

For detailed information, please contact your primary SYLEX representative.

This change will be implemented through a gradual roll-out, coming into effect after stocks of current drums are depleted.