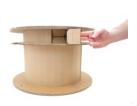

The new reel (POP-UP II) has the same dimensions and mechanical stability as the SIZE II reel – on top of that, it has the added a feature of **easy disassembly** after use, as shown in the following pictures: