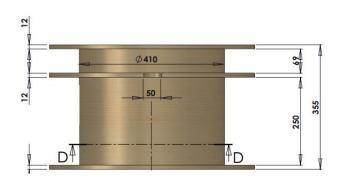

## Product change notification PCN-FOI-007

February 2016

Dear Sir or Madam,

Please accept this document as a formal notification that SYLEX will be gradually replacing the current standard type of cardboard reel (SIZE II) in the complete range of products where this reel is used. The current reel (SIZE II) has the following basic dimensions: