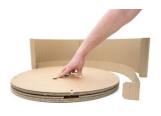

The new reel (POP-UP II) has the same dimensions and mechanical stability as the SIZE II reel – on top of that, it has the added a feature of **easy disassembly** after use, as shown in the following pictures:

With this feature, you can easily reduce the final volume of packaging waste by 88%.

For detailed information, please contact your primary SYLEX representative.

This change will be implemented through a gradual roll-out, coming into effect after stocks of current drums are depleted.