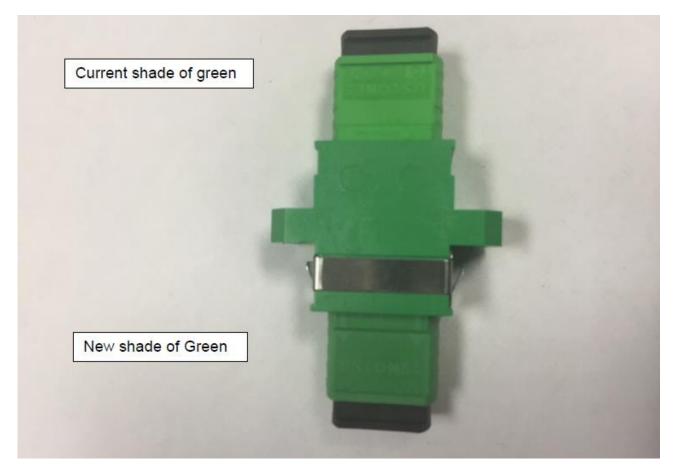

Below you will find basic pictures with components in old and new colour shades.