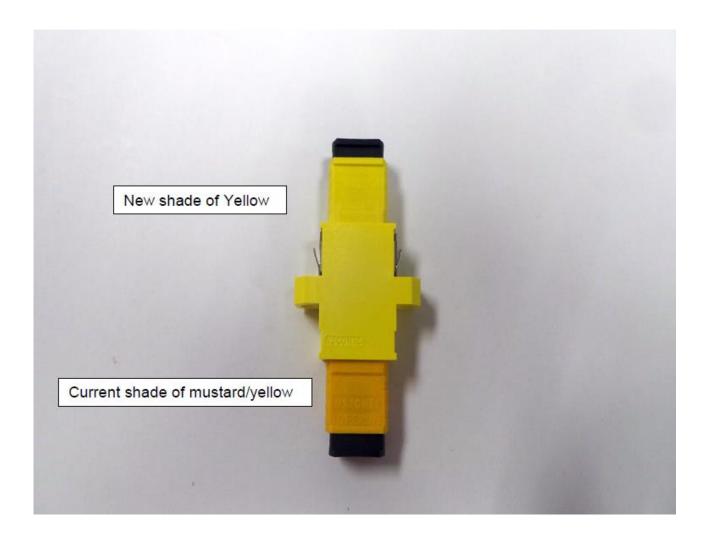

Below you will find basic pictures with components in old and new colour shades.