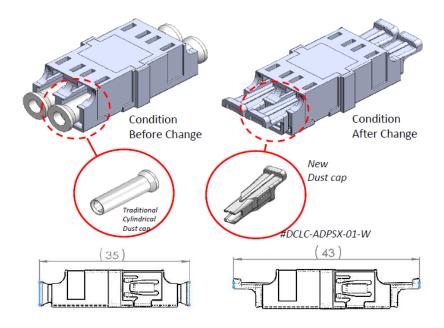

## **Description of Change**

Design change: LC adapter dust cap changes from traditional rounded design to a square shaped structure, improving its dust protection and handling during insertion and removal.

For detailed information, please contact your primary SYLEX representative.

This change will affect all LC adapter dust caps, purchased either individually, or as a port of an adapter. This is a running change, coming into effect after stock of the current dust plugs are depleted.