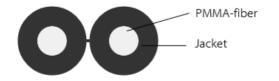

## Duplex cable 2,2mm – 2 fibers

## **Basic characteristic**

- Suitable for interconnections
- ▲ For applications with a simple mechanical demand
- ▲ For direct connector assembly
- PVC/PE jacket

| Cable parameters                    |                        |                              |
|-------------------------------------|------------------------|------------------------------|
| Jacket material                     |                        | PVC / PE*                    |
| Cable construction                  |                        | Duplex cable                 |
| Outer diameter                      |                        | 2,2x4,4 mm                   |
| Weight                              |                        | 10,5 kg/km                   |
| Fire performance                    |                        | UL VW-1 Rated / Halogen-free |
| Fiber type                          | POF:                   | 980/1000 um PMMA fiber       |
| Temperature range                   | operation:             | -40°C to +80°C               |
|                                     | storage:               | -40°C to +80°C               |
|                                     | installation:          | -5°C to +50°C                |
| Optical characteristics             |                        |                              |
| Cable attenuation                   | <230 (                 | dB/km at 660nm (LED source)  |
| Mechanical characteristics          |                        |                              |
| Max Tensile Load                    | Installation:          | 30N                          |
|                                     | Operating:             | 10N                          |
| Min Bend Radius                     | Installation:          | 25 mm                        |
|                                     | Operating:             | 25 mm                        |
| Impact Resistance (IEC 60794-1-22 E | 3)                     | 200 N/dm                     |
| Ordering code                       | Inkjet print           | Jacket colour                |
| DX-02-POF-2.2                       | available upon request | Gray                         |
|                                     |                        |                              |