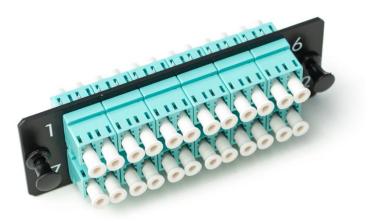

## 12x LC duplex adapter plate

## **Basic characteristic**

 Adapter plate for direct patching of LC preterm cables to additional extension LC cables

| Tem    | peratur | e ran | de  |
|--------|---------|-------|-----|
| I CIII | peratur | C lai | ye. |

Controlled environment (-10°C/+60°C)

| 108,2 x 38mm                                |  |  |  |
|---------------------------------------------|--|--|--|
| painted steel                               |  |  |  |
| deep black RAL9005                          |  |  |  |
| snap in latch                               |  |  |  |
| blue/green (OS2), aqua (OM3), magenta (OM4) |  |  |  |
| 12xLC duplex adapter                        |  |  |  |
|                                             |  |  |  |
| Unique serial number on packaging.          |  |  |  |
|                                             |  |  |  |