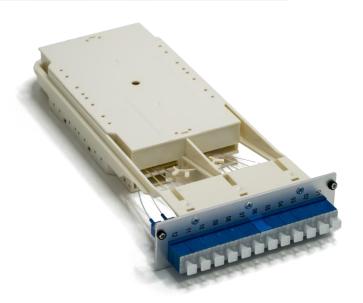

## 12xSC SIMPLEX WENDY SPLICE MODULE

## **Basic characteristic**

- ▲ 12 SC ports
- ▲ Used as a splitting point from backbone cable to individual SC ports

| Temperature range                                               |                                                                                                       |
|-----------------------------------------------------------------|-------------------------------------------------------------------------------------------------------|
| Indoor controlled environment (-10°C/+60°C)                     |                                                                                                       |
| Parameters                                                      |                                                                                                       |
| Dimensions                                                      | 129 x 268 x 35 mm                                                                                     |
| Material                                                        | Aluminum/ABS plastic                                                                                  |
| Colour                                                          | silver (frontpanel)/ RAL 9001 (body)                                                                  |
| Fixation method                                                 | Screws                                                                                                |
| Colour of SC adapters                                           | blue (UPC), green (APC), aqua (OM3), magenta (OM4)                                                    |
| Capacity                                                        | 12 fibers                                                                                             |
| Cable entry point                                               | 5mm speed pipe (from MTCD)                                                                            |
| Optical performance                                             | IL<0,25dB per connector, (@1310/1550nm)<br>RL>50dB (UPC), RL>60dB (APC) per connector, (@1310/1550nm) |
| Identification                                                  |                                                                                                       |
| Label with serial number                                        |                                                                                                       |
| Packaging                                                       |                                                                                                       |
| Each module in cardboard box, bulk pack in master cardboard box |                                                                                                       |