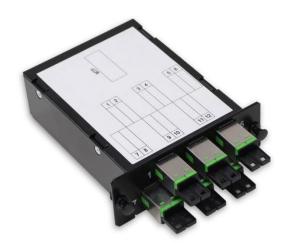

## 1x12f MTP to 6xE2000 compact module

## **Basic characteristic**

- Standard size Plug & Play module for 12 connections
- Used as splitting point from back-bone MTP cable to individual E2000 ports

| Temperature range                           |                                                                                                                                                                                        |
|---------------------------------------------|----------------------------------------------------------------------------------------------------------------------------------------------------------------------------------------|
| Indoor controlled environment (-10°C/+60°C) |                                                                                                                                                                                        |
| Parameters                                  |                                                                                                                                                                                        |
| Dimensions                                  | 116 x 108,2 x 38 mm                                                                                                                                                                    |
| Material                                    | painted steel                                                                                                                                                                          |
| Colour                                      | deep black RAL9005                                                                                                                                                                     |
| Fixation method                             | snap in latch                                                                                                                                                                          |
| Colour of E2000 adapters                    | blue (UPC), green (APC), black (OM3/OM4/OM5)                                                                                                                                           |
| Capacity                                    | 12 fiber                                                                                                                                                                               |
| Optical performance                         | IL<0,6dB per channel, (OS2/OM3/OM4/OM5) RL>19,6dB per channel, (OM3/OM4/OM5) RL>47dB per channel, (OS2-UPC) RL>49,6dB per channel, (OS2-APC) details in section MTP to LC direct split |
| Identification                              | detaile in section in the Leading and the comme                                                                                                                                        |
| Label with unique serial number.            |                                                                                                                                                                                        |
| Packaging                                   |                                                                                                                                                                                        |
| Each module in cardbo                       | pard box, bulk pack in master cardboard box.                                                                                                                                           |