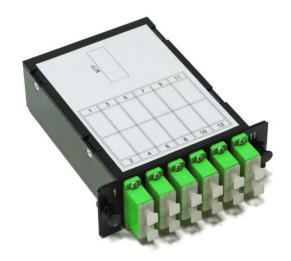

## 1x12f MTP to 6xSC duplex module

## **Basic characteristic**

- Standard size Plug & Play module for 12 connections
- Used as splitting point from back-bone
   MTP cable to individual SC ports

| Temperature range                                                |                                                                                                                                                                                        |
|------------------------------------------------------------------|----------------------------------------------------------------------------------------------------------------------------------------------------------------------------------------|
|                                                                  | Indoor controlled environment (-10°C/+60°C)                                                                                                                                            |
| Parameters                                                       |                                                                                                                                                                                        |
| Dimensions                                                       | 116 x 108,2 x 38 mm                                                                                                                                                                    |
| Material                                                         | painted steel                                                                                                                                                                          |
| Colour                                                           | deep black RAL9005                                                                                                                                                                     |
| Fixation method                                                  | snap in latch                                                                                                                                                                          |
| Colour of SC adapters                                            | blue (UPC), green (APC), aqua (OM3), magenta (OM4), lime (OM5)                                                                                                                         |
| Capacity                                                         | 12 fiber                                                                                                                                                                               |
| Optical performance                                              | IL<0,6dB per channel, (OS2/OM3/OM4/OM5) RL>19,6dB per channel, (OM3/OM4/OM5) RL>47dB per channel, (OS2-UPC) RL>49,6dB per channel, (OS2-APC) details in section MTP to LC direct split |
| Identification                                                   |                                                                                                                                                                                        |
| Label with unique serial number.                                 |                                                                                                                                                                                        |
| Packaging                                                        |                                                                                                                                                                                        |
| Each module in cardboard box, bulk pack in master cardboard box. |                                                                                                                                                                                        |