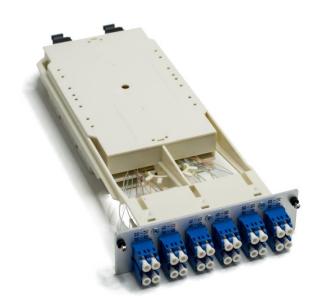

## 2x MTP to 12x LC DUPLEX WENDY MODULE

## **Basic characteristic**

- 24 LC ports
- Used as splitting point from back-bone
  MTP cable to individual LC ports

| Temperature range                                               |                                                    |
|-----------------------------------------------------------------|----------------------------------------------------|
| Indoor controlled environment (-10°C/+60°C)                     |                                                    |
| Parameters                                                      |                                                    |
| Dimensions                                                      | 129 x 268 x 35 mm                                  |
| Material                                                        | Aluminum/ABS plastic                               |
| Colour                                                          | silver (frontpanel)/ RAL 9001 (body)               |
| Fixation method                                                 | screws                                             |
| Colour of LC adapters                                           | blue (UPC), green (APC), aqua (OM3), magenta (OM4) |
| Capacity                                                        | 24 fibers                                          |
| Optical performance                                             | IL<0,6dB per channel                               |
| Identification                                                  |                                                    |
| Label with serial number                                        |                                                    |
| Packaging                                                       |                                                    |
| Each module in cardboard box, bulk pack in master cardboard box |                                                    |