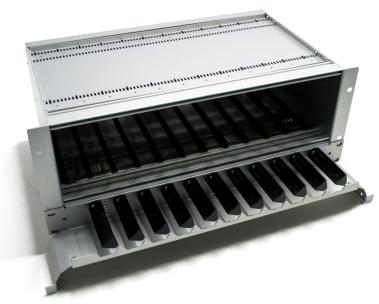

# 4U 19" WENDY VERTICAL MODULE CARRIER (CLOSED)

#### **Basic characteristic**

- ▲ Width 19"
- Height 4U
- Capacity 12 modules, each up to 24 ports
- Closed construction

### **Benefits**

- Drawer with management bar in the bottom
- Easy module installation

## **Parameters**

Dimensions

483 x 302 x 177 mm (4U)

Material

Colour

Silver

Capacity

12 modules, each up to 24 ports