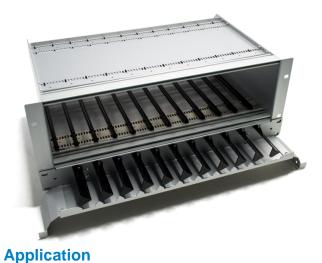

# 4U 19" WENDY VERTICAL MODULE CARRIER (OPENED)

# **Basic characteristic**

- Width 19"
- Height 4U
- Capacity 12 modules, each up to 24 ports
- Opened construction

DataCenter cabling

# **Benefits**

- Modules can be installed either from front or back side
- Drawer with management bar in the bottom
- Easy module installation