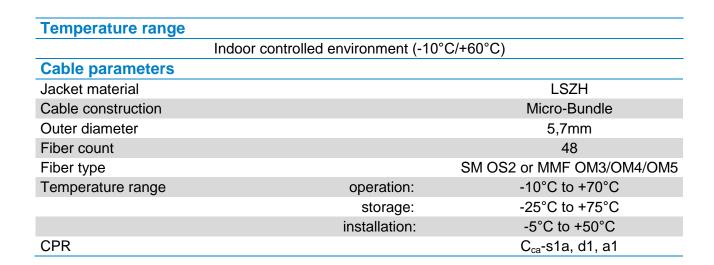

## 4x12f MTP - 4x12f MTP 48-fiber Duralino trunk cable

| Connector parameters                         |                                           |                                           |
|----------------------------------------------|-------------------------------------------|-------------------------------------------|
|                                              | MTP <sup>®</sup> /MTP <sup>®</sup> PRO SM | MTP <sup>®</sup> /MTP <sup>®</sup> PRO MM |
| Compliance                                   | US CONEC standard                         | US CONEC standard                         |
| Colour of connector                          | Green                                     | Aqua/Magenta/Lime Green                   |
| Colour of boot                               | Black                                     | Black                                     |
| Polish                                       | Angled (APC)                              | Flat (PC)                                 |
| Insertion Loss (acc. IEC 61300-3-4 method B) | <0,35dB<br>(@1310/1550nm)                 | <0,35dB<br>(@850/1300nm)                  |
| Return Loss                                  | >50dB                                     | >20dB                                     |
| (acc. IEC 61300-3-6)                         | (@1310/1550nm)                            | (@850/1300nm)                             |
| Identification                               |                                           |                                           |