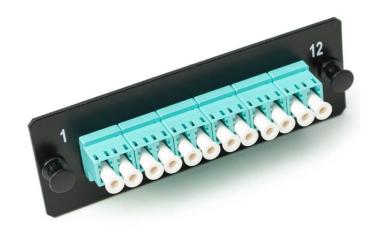

## 6x LC duplex adapter plate

## **Basic characteristic**

 Adapter plate for direct patching of LC preterm cables to additional extension LC cables

| Temperature range                                                     |                                             |
|-----------------------------------------------------------------------|---------------------------------------------|
| Controlled environment (-10°C/+60°C)                                  |                                             |
| Parameters                                                            |                                             |
| Dimensions                                                            | 108,2 x 38mm                                |
| Material                                                              | painted steel                               |
| Colour                                                                | deep black RAL9005                          |
| Fixation method                                                       | snap in latch                               |
| Colour of LC adapters                                                 | blue/green (OS2), aqua (OM3), magenta (OM4) |
| Capacity                                                              | 6xLC duplex adapter                         |
| Identification                                                        |                                             |
| Unique serial number on packaging.                                    |                                             |
| Packaging                                                             |                                             |
| Each adapter plate in plastic bag, bulk pack in master cardboard box. |                                             |