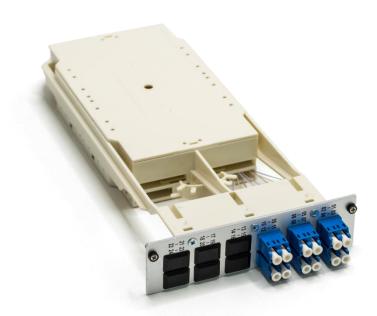

## **6xLC DUPLEX WENDY SPLICE MODULE**

## **Basic characteristic**

- ▲ 12 LC ports
- Used as a splitting point from back-bone cable to individual LC ports

| Temperature range                                               |                                                                                                       |
|-----------------------------------------------------------------|-------------------------------------------------------------------------------------------------------|
| Indoor controlled environment (-10°C/+60°C)                     |                                                                                                       |
| Parameters                                                      |                                                                                                       |
| Dimensions                                                      | 129 x 268 x 35 mm                                                                                     |
| Material                                                        | Aluminum/ABS plastic                                                                                  |
| Colour                                                          | silver (frontpanel)/ RAL 9001 (body)                                                                  |
| Fixation method                                                 | screws                                                                                                |
| Colour of LC adapters                                           | blue (UPC), green (APC), aqua (OM3), magenta (OM4)                                                    |
| Capacity                                                        | 12 fibers                                                                                             |
| Cable entry                                                     | 5mm speed pipe (from MTCD)                                                                            |
| Optical performance                                             | IL<0,25dB per connector, (@1310/1550nm)<br>RL>50dB (UPC), RL>60dB (APC) per connector, (@1310/1550nm) |
| Identification                                                  |                                                                                                       |
| Label with serial number                                        |                                                                                                       |
| Packaging                                                       |                                                                                                       |
| Each module in cardboard box, bulk pack in master cardboard box |                                                                                                       |