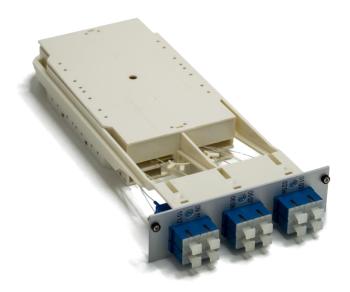

## 6xSC DUPLEX WENDY SPLICE MODULE

## **Basic characteristic**

- ▲ 12 SC ports
- Used as a splitting point from back-bone cable to individual SC ports

| Temperature range                                               |                                                                                                       |
|-----------------------------------------------------------------|-------------------------------------------------------------------------------------------------------|
| Indoor controlled environment (-10°C/+60°C)                     |                                                                                                       |
| Parameters                                                      |                                                                                                       |
| Dimensions                                                      | 129 x 268 x 35 mm                                                                                     |
| Material                                                        | Aluminum/ABS plastic                                                                                  |
| Colour                                                          | silver (frontpanel)/ RAL 9001 (body)                                                                  |
| Fixation method                                                 | screws                                                                                                |
| Colour of SC adapters                                           | blue (UPC), green (APC), aqua (OM3), magenta (OM4)                                                    |
| Capacity                                                        | 12 fibers                                                                                             |
| Cable entry point                                               | 5mm speed pipe (from MTCD)                                                                            |
| Optical performance                                             | IL<0,25dB per connector, (@1310/1550nm)<br>RL>50dB (UPC), RL>60dB (APC) per connector, (@1310/1550nm) |
| Identification                                                  |                                                                                                       |
| Label with serial number                                        |                                                                                                       |
| Packaging                                                       |                                                                                                       |
| Each module in cardboard box, bulk pack in master cardboard box |                                                                                                       |