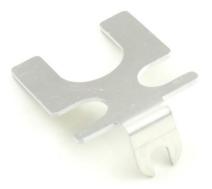

## D-holder

## **Basic characteristics**

- Light and rigid
- Compact & simple design
- Available with M6 kit for mouning onto the rack
- Compatible with Duralino fanout® sizes

XL, L & S

| Parameters         |                                  |
|--------------------|----------------------------------|
| Dimensions         | 20,9mm(H) x 42mm(W) x 53mm(D)    |
| Material           | Aluminium                        |
| Weight             | 5,6 g (without screw)            |
| Fixation onto rack | M6 skrew                         |
| Colour             | Silver-white                     |
| Packaging          |                                  |
| Available with     | h our Duralino fanout® products. |