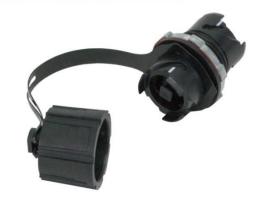

## IP MPO inline adaptor

## **Basic characteristics**

- ▲ MPO inline adapter is available only in black colour
- ▲ IP 68 Water immersion and Dust protection
- Suitable for connection of two IP MPO connectors
- Fixation with nut and compression seal into the designated cutout
- Chemical and UV resistance