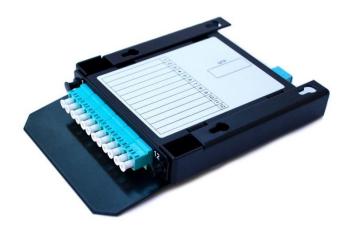

## MTP module holder (FTTD)

## **Basic characteristic**

- Rapid and simple installation
- Wall or other surface mountable
- Uses MPO/MTP-LC modules from Sylex MTP panel system
- Connects up to six workstations
- Minimal dimensions
- Sleek design

## **Shown with mounted MTP module**

| Temperature range                    |                                |
|--------------------------------------|--------------------------------|
| Controlled environment (-10°C/+60°C) |                                |
| Parameters                           |                                |
| Dimensions                           | 175 x 115 x 30 mm              |
| Material                             | painted steel                  |
| Colour                               | deep black RAL9005             |
| Fixation method                      | screws                         |
| Capacity                             | 12 fibers                      |
| Identification                       |                                |
| Unique serial num                    | ber on packaging.              |
| Packaging                            |                                |
| Each module in plastic bag, bul      | k pack in master cardboard box |