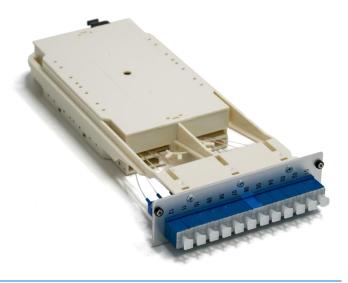

# MTP to 12x SC SIMPLEX WENDY MODULE

## **Basic characteristic**

- 12 SC ports
- Used as splitting point from back-bone
  MTP cable to individual SC ports

#### **Temperature range**

|                       | Indoor controlled environment (-10°C/+60°C)                                                                                                   |
|-----------------------|-----------------------------------------------------------------------------------------------------------------------------------------------|
| Parameters            |                                                                                                                                               |
| Dimensions            | 129 x 268 x 35 mm                                                                                                                             |
| Material              | Aluminum/ABS plastic                                                                                                                          |
| Colour                | silver (frontpanel)/ RAL 9001 (body)                                                                                                          |
| Fixation method       | screws                                                                                                                                        |
| Colour of SC adapters | blue (UPC), green (APC), aqua (OM3), magenta (OM4)                                                                                            |
| Capacity              | 12 fibers                                                                                                                                     |
| Optical performance   | IL<0,6dB per channel, (OS2/OM3/OM4)<br>RL>19,6dB per channel, (OM3/OM4)<br>RL>47dB per channel, (OS2-UPC)<br>RL>49,6dB per channel, (OS2-APC) |
| Identification        | · · · · · · · · · · · · · · · · · · ·                                                                                                         |