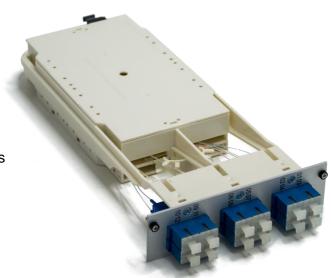

## MTP to 6x SC DUPLEX WENDY MODULE

## **Basic characteristic**

- ▲ 12 SC ports
- Used as splitting point from backbone MTP cable to individual SC ports

| Temperature range                                               |                                                                                                                                               |
|-----------------------------------------------------------------|-----------------------------------------------------------------------------------------------------------------------------------------------|
|                                                                 | Indoor controlled environment (-10°C/+60°C)                                                                                                   |
| Parameters                                                      |                                                                                                                                               |
| Dimensions                                                      | 129 x 268 x 35 mm                                                                                                                             |
| Material                                                        | Aluminum/ABS plastic                                                                                                                          |
| Colour                                                          | silver (frontpanel)/ RAL 9001 (body)                                                                                                          |
| Fixation method                                                 | screws                                                                                                                                        |
| Colour of SC adapters                                           | blue (UPC), green (APC), aqua (OM3), magenta (OM4)                                                                                            |
| Capacity                                                        | 12 fibers                                                                                                                                     |
| Optical performance                                             | IL<0,6dB per channel, (OS2/OM3/OM4)<br>RL>19,6dB per channel, (OM3/OM4)<br>RL>47dB per channel, (OS2-UPC)<br>RL>49,6dB per channel, (OS2-APC) |
| Identification                                                  |                                                                                                                                               |
| Label with serial number                                        |                                                                                                                                               |
| Packaging                                                       |                                                                                                                                               |
| Each module in cardboard box, bulk pack in master cardboard box |                                                                                                                                               |