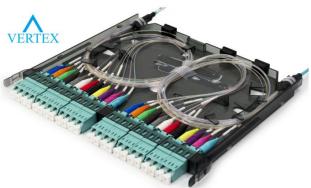

## **Basic characteristics**

- Special size for VERTEX HD Patch panel for 24 connections
- ▲ Equipped with VERTEX LC duplex adaptors
- Used for direct patching of LC preterm cables to additional extension LC cables
- ▲ Easy cable fixation to the module

| Temperature range                                                |                                                                |
|------------------------------------------------------------------|----------------------------------------------------------------|
|                                                                  | Indoor controlled environment (-10°C / +60°)                   |
| Parameters                                                       |                                                                |
| Dimensions                                                       | 200.2 x 160 x 11.8mm                                           |
| Material                                                         | plastic                                                        |
| Colour                                                           | Transparent black                                              |
| Capacity                                                         | Up to 24 fibres                                                |
| Fixation                                                         | Slide guides with tabs on both sides                           |
| Colour of adapters                                               | blue (UPC), green (APC), aqua (OM3), magenta (OM4), lime (OM5) |
| Identification                                                   |                                                                |
| Label with unique serial number                                  |                                                                |
| Packaging                                                        |                                                                |
| Each module in cardboard box, bulk pack in master cardboard box. |                                                                |