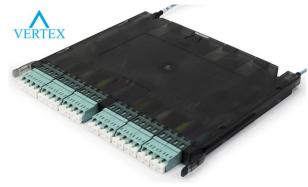

## **Basic characteristics**

- Special size for VERTEX HD Patch panel for 24 connections
- ▲ Equipped with VERTEX LC duplex adaptors
- Used for direct patching of LC preterm cables to additional extension LC cables
- ▲ Easy cable fixation to the module

| Temperature range                                                |                                                                |
|------------------------------------------------------------------|----------------------------------------------------------------|
|                                                                  | Indoor controlled environment (-10°C / +60°)                   |
| Parameters                                                       |                                                                |
| Dimensions                                                       | 200.2 x 160 x 11.8mm                                           |
| Material                                                         | plastic                                                        |
| Colour                                                           | Transparent black                                              |
| Capacity                                                         | Up to 24 fibres                                                |
| Fixation                                                         | Slide guides with tabs on both sides                           |
| Colour of adapters                                               | blue (UPC), green (APC), aqua (OM3), magenta (OM4), lime (OM5) |
| Identification                                                   |                                                                |
| Label with unique serial number                                  |                                                                |
| Packaging                                                        |                                                                |
| Each module in cardboard box, bulk pack in master cardboard box. |                                                                |