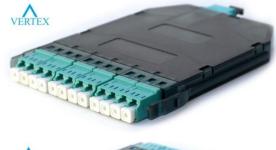

## VERTEX 1x12f MTP to 6x LC duplex module

## **Basic characteristics**

- Special size for VERTEX HD Patch panel
- Equipped with VERTEX LC duplex adaptors
- Used as splitting point from back-bone
  MTP cable to individual LC ports
- Available only with LC duplex adaptors
- Equipped with LC direct split (link)

| Temperature range   |                                                                                 |
|---------------------|---------------------------------------------------------------------------------|
|                     | Indoor controlled environment (-10°C / +60°)                                    |
| Parameters          |                                                                                 |
| Dimensions          | 84,6 x 104.7 x 11,8mm                                                           |
| Material            | plastic                                                                         |
| Colour              | Transparent black                                                               |
| Capacity            | 12 fibres                                                                       |
| Fixation            | Slide guides with tabs on both sides                                            |
| Colour of adapters  | blue (UPC), green (APC), aqua (OM3), magenta (OM4), lime (OM5)                  |
|                     | IL<0,6dB per channel, (OS2/OM3/OM4/OM5)<br>RL>19,6dB per channel, (OM3/OM4/OM5) |
| Optical performance | RL>47dB per channel, (OS2-UPC)                                                  |
|                     | RL>49,6dB per channel, (OS2-APC)                                                |
|                     | Details in section <u>MTP to LC direct split for VERTEX</u>                     |
| Identification      |                                                                                 |
|                     | Label with unique serial number.                                                |
| Packaging           |                                                                                 |