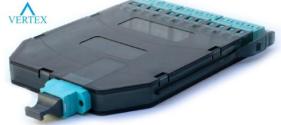

## VERTEX 1x12f MTP to 6x LC duplex module

## **Basic characteristics**

- Special size for VERTEX HD Patch panel
- Equipped with VERTEX LC duplex adaptors
- Used as splitting point from back-bone
  MTP cable to individual LC ports
- Available only with LC duplex adaptors
- Equipped with LC direct split (link)

| Temperature range   |                                                                                 |
|---------------------|---------------------------------------------------------------------------------|
|                     | Indoor controlled environment (-10°C / +60°)                                    |
| Parameters          |                                                                                 |
| Dimensions          | 84,6 x 104.7 x 11,8mm                                                           |
| Material            | plastic                                                                         |
| Colour              | Transparent black                                                               |
| Capacity            | 12 fibres                                                                       |
| Fixation            | Slide guides with tabs on both sides                                            |
| Colour of adapters  | blue (UPC), green (APC), aqua (OM3), magenta (OM4), lime (OM5)                  |
|                     | IL<0,6dB per channel, (OS2/OM3/OM4/OM5)<br>RL>19,6dB per channel, (OM3/OM4/OM5) |
| Optical performance | RL>47dB per channel, (OS2-UPC)                                                  |
|                     | RL>49,6dB per channel, (OS2-APC)                                                |
|                     | Details in section <u>MTP to LC direct split for VERTEX</u>                     |
| Identification      |                                                                                 |
|                     | Label with unique serial number.                                                |
| Packaging           |                                                                                 |