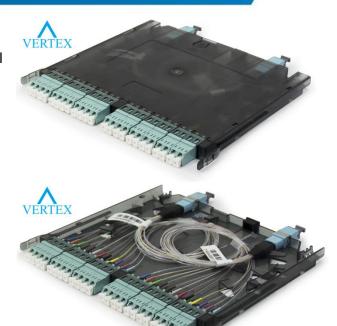

## VERTEX 2x12f MTP to 12x LC duplex module

## **Basic characteristics**

- ▲ Special size for VERTEX HD Patch panel
- Equipped with VERTEX LC duplex adaptors
- Used as splitting point from back-bone
   MTP cable to individual LC ports
- Available only with LC duplex adaptors
- Equipped with LC direct split (link)
- Available versions on demand:
   01x24F MTP to 24xLC duplex module
   03x8F MTP to 24xLC duplex module

| Temperature range                                                |                                                                                                                                                                                                   |
|------------------------------------------------------------------|---------------------------------------------------------------------------------------------------------------------------------------------------------------------------------------------------|
|                                                                  | Indoor controlled environment (-10°C / +60°)                                                                                                                                                      |
| Parameters                                                       |                                                                                                                                                                                                   |
| Dimensions                                                       | 200.2 x 160 x 11.8mm                                                                                                                                                                              |
| Material                                                         | plastic                                                                                                                                                                                           |
| Colour                                                           | Transparent black                                                                                                                                                                                 |
| Capacity                                                         | 24 fibres                                                                                                                                                                                         |
| Fixation                                                         | Slide guides with tabs on both sides                                                                                                                                                              |
| Colour of adapters                                               | blue (UPC), green (APC), aqua (OM3), magenta (OM4), lime (OM5)                                                                                                                                    |
| Optical performance                                              | IL<0,6dB per channel, (OS2/OM3/OM4/OM5) RL>19,6dB per channel, (OM3/OM4/OM5) RL>47dB per channel, (OS2-UPC) RL>49,6dB per channel, (OS2-APC) Details in section MTP to LC direct split for VERTEX |
| Identification                                                   | Details in section <u>intritute direct spill for ventex</u>                                                                                                                                       |
|                                                                  | Label with unique serial number.                                                                                                                                                                  |
| Packaging                                                        | ·                                                                                                                                                                                                 |
| Each module in cardboard box, bulk pack in master cardboard box. |                                                                                                                                                                                                   |