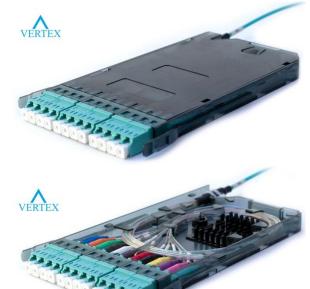

## VERTEX 6x LC duplex patching module

## **Basic characteristics**

- Special size for VERTEX HD Patch panel for 12 connections
- Equipped with VERTEX LC duplex adaptors
- Used for direct patching of LC preterm cables to additional extension LC cables
- Easy cable fixation to the module
- Splicing version available

## **Temperature range**

|                                 | Indoor controlled environment (-10°C / +60°)                   |
|---------------------------------|----------------------------------------------------------------|
| Parameters                      |                                                                |
| Dimensions                      | 84.6 x 142 x 11.8mm                                            |
| Material                        | plastic                                                        |
| Colour                          | Transparent black                                              |
| Capacity                        | Up to 12 fibres                                                |
| Fixation                        | Slide guides with tabs on both sides                           |
| Colour of adapters              | blue (UPC), green (APC), aqua (OM3), magenta (OM4), lime (OM5) |
| Identification                  |                                                                |
| Label with unique serial number |                                                                |
| Packaging                       |                                                                |
| Each m                          | odule in cardboard box, bulk pack in master cardboard box.     |