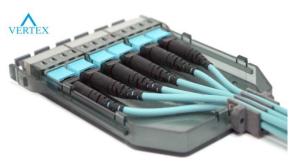

## VERTEX 6x MTP patching module

## **Basic characteristics**

- Special size for VERTEX HD Patch panel for 6x MTP connections
- Equipped with three MTP DX adaptors with two dust caps
- Equipped with special management holder for 6x 3.0mm or 3.8mm round cable, or for other diameter based on customer demand
- Used as for direct patching of MTP backbone cables to additional extension MTP cables

## **Parameters**

Dimensions 84.6 x 104.7 x 11.8mm

Material Plastic

Color Transparent black

Capacity

Up to 72 fibres by using 12-fibre MTP connector
Up to 144 fibres by using 24-fibre MTP connector

Fixation Slide guides with tabs on both sides

Color of MTP adapters Grey or black

Color of cable

Grey or black

management holder

Identification

Label with unique serial number.