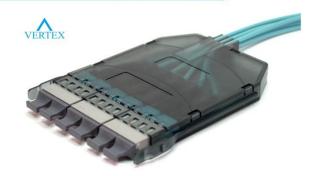

## VERTEX 6x MTP patching module

## **Basic characteristics**

- Special size for VERTEX HD Patch panel for 6x MTP connections
- Equipped with three MTP DX adaptors with two dust caps
- Equipped with special management holder for 6x 3.0mm or 3.8mm round cable, or for other diameter based on customer demand
- Used as for direct patching of MTP backbone cables to additional extension MTP cables

## **Parameters**

Dimensions 84.6 x 104.7 x 11.8mm

Material Plastic

Color Transparent black

Capacity

Up to 72 fibres by using 12-fibre MTP connector
Up to 144 fibres by using 24-fibre MTP connector

Fixation Slide guides with tabs on both sides

Color of MTP adapters Grey or black

Color of cable

Grey or black

management holder

Identification

Label with unique serial number.