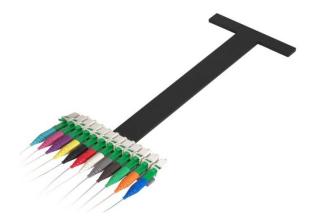

## VERTEX accessories "RAKE" for LC patching

## **Basic characteristics**

- Special tool for VERTEX HD patch panel system
- Can equip 12x LC connectors
- Used for manipulating LC connector during patching from back side
- Very flexible

| Parameters                                 |                                                 |
|--------------------------------------------|-------------------------------------------------|
| Dimensions                                 | 178 x 79.4 x 6.75mm                             |
| Material                                   | HP PA12                                         |
| Colour                                     | Gray/Black                                      |
| Capacity                                   | Up to 12 LC connectors                          |
| Manipulation                               | Hand tool                                       |
| Identification                             |                                                 |
| Label with unique serial number on PE bag. |                                                 |
| Packaging                                  |                                                 |
| Each part in sealed PE bag                 | and delivered together with VERTEX patch panel. |