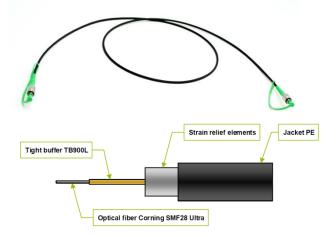

## **Basic characteristic**

- APA-01 is extension patchcord cable made of 3mm Dyneema reinforced cable and with FC/APC connectors at both sides.
- APA-01 is used for extending sensors' cable lengths or connecting sensors into series configuration.

#### Temperature range

| -20°C / +80°C                             |                  |                                           |
|-------------------------------------------|------------------|-------------------------------------------|
| Cable parameters                          |                  |                                           |
| Jacket material / construction / diameter |                  | PE Black / Dyneema reinforced cable / 3mm |
| Fiber count / type                        |                  | 1-fiber / Corning SMF28 Ultra             |
| Bend radius                               | Static / Dynamic | 30mm / 40mm                               |
| Tensile strength                          |                  | 700N                                      |
| Crush resistance                          |                  | 2000N/100mm                               |
| Attenuation                               | @ 1550nm         | <0,30 dB/km                               |
| Weight                                    |                  | 6g / mtr                                  |
|                                           |                  |                                           |
| Connector parameters                      | 5                |                                           |
| Connector type 1)                         |                  | FC (APC)                                  |