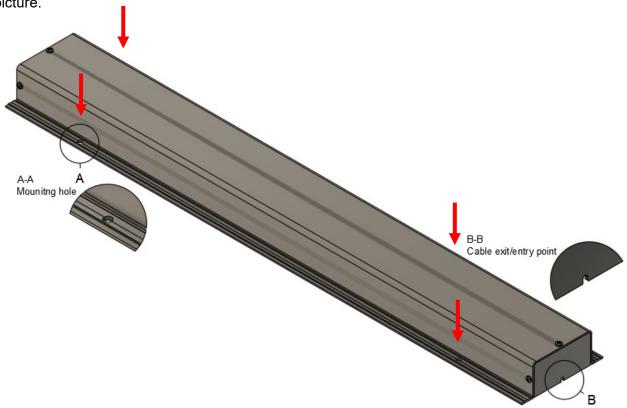

#### Installation remarks

The OPC-02 is possible to be installed above the sensor using bolts, as shown in Figure 1, and either by using 4x bolts or any suitable adhesive, that will ensure reliable connection of the cover to the surface. We recommend using standard metric bolts with the size of M5 for the installation.

Figure 1 shows the position of the mounting holes on the OPC-02 cover, and the position of the entry/exit points of the cable. The cover features internal insulating foam that is not shown in this picture.

Figure 1: Installation possibilities of the OPC-02 protection cover.

For more information contact our sales team at sales@sylex.sk

\* Specifications are subject to change without notice