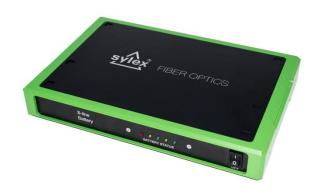

# SBP-01 S-line Battery Pack 4

#### **Basic characteristic**

- ▲ S-line Battery Pack is a portable battery box capable of powering up the S-line Scan series interrogators for several hours in situations when no external power supply is available.
- ▲ S-line Battery Pack is compatible with both S-line Scan 8xx and S-line Scan 4xx configurations.

## SBP-01 S-line Battery Pack 4

| Physical properties        |                                    |
|----------------------------|------------------------------------|
| Dimensions (without cable) | 300x200x42mm                       |
| Weight (without cable)     | 2,25kg                             |
| Connector type             | Mini XLR - 3 pin                   |
| Power input                | 9-18V (universal adapter included) |
| Interface                  | n/a                                |