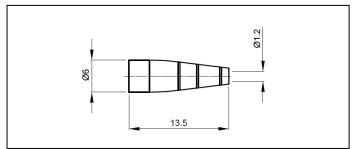

Below you will find a basic comparison of the current and new type of connector boot in terms of design and basic dimensions:

## New version

For detailed information, please contact your primary SYLEX representative.

This change will be implemented through a gradual roll-out, coming into effect after stocks of current connector boots are depleted.