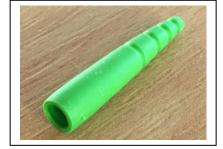

Below you will find a basic comparison of the current and new type of connector boot in terms of design and basic dimensions:

## E2000 connector boot 900um

Current version